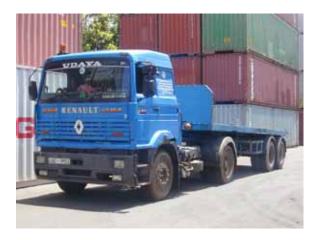

The Transport section contains the largest asset base of the Company. The fleet of vehicles of the Company is undoubtedly the largest in the Country. There are Prime Movers, 40'and 20' Trailers, Full bodied, Half bodied, Open and Flat-Bed lorries, Container Carriers, Fork Lifts, Tippers, Bowsers, Concrete Mixer Trucks and Construction Machinery The client network comprises of several multi-national organizations, major public and private sector companies, medium and small scale industries and trading community across the country.

#### WORKFORCE

The Company's fleet comprises a variety of vehicles such as Prime Movers, Trailers of different capacities, lorries with Full Body, Half Body and Flat Bed and Low Bed lorries, Tippers, Bowsers, Forklifts, Tippers and Concrete Mixer Trucks numbering 130 in total.