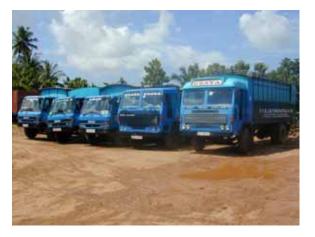

#### WORKFORCE

The Company's fleet comprises a variety of vehicles such as Prime Movers, Trailers of different capacities, lorries with Full Body, Half Body and Flat Bed and Low Bed lorries, Tippers, Bowsers, Forklifts, Tippers and Concrete Mixer Trucks numbering 130 in total.