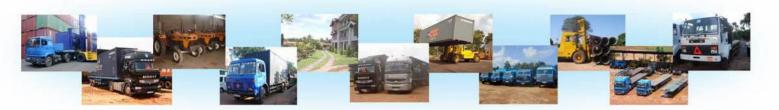

The Transport section contains the largest asset base of the Company. The fleet of vehicles of the Company is undoubtedly the largest in the Country. There are Prime Movers, 40'and 20' Trailers, Full bodied, Half bodied, Open and Flat-Bed lorries, Container Carriers, Fork Lifts, Tippers, Bowsers, Concrete Mixer Trucks and Construction Machinery The client network comprises of several multi-national organizations, major public and private sector companies, medium and small scale industries and trading community across the country.

#### WORKFORCE

The Company's fleet comprises a variety of vehicles such as Prime Movers, Trailers of different capacities, lorries with Full Body, Half Body and Flat Bed and Low Bed lorries, Tippers, Bowsers, Forklifts, Tippers and Concrete Mixer Trucks numbering 130 in total.