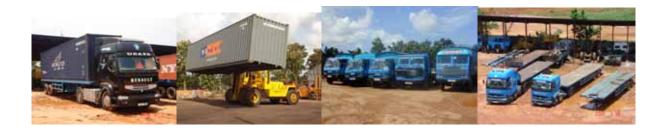

The Transport section contains the largest asset base of the Company. The fleet of vehicles of the Company is undoubtedly the largest in the Country. There are Prime Movers, 40'and 20' Trailers, Full bodied, Half bodied, Open and Flat-Bed lorries, Container Carriers, Fork Lifts, Tippers, Bowsers, Concrete Mixer Trucks and Construction Machinery The client network comprises of several multi-national organizations, major public and private sector companies, medium and small scale industries and trading community across the country.

#### WORKFORCE

The Company's fleet comprises a variety of vehicles such as Prime Movers, Trailers of different capacities, lorries with Full Body, Half Body and Flat Bed and Low Bed lorries, Tippers, Bowsers, Forklifts, Tippers and Concrete Mixer Trucks numbering 130 in total.