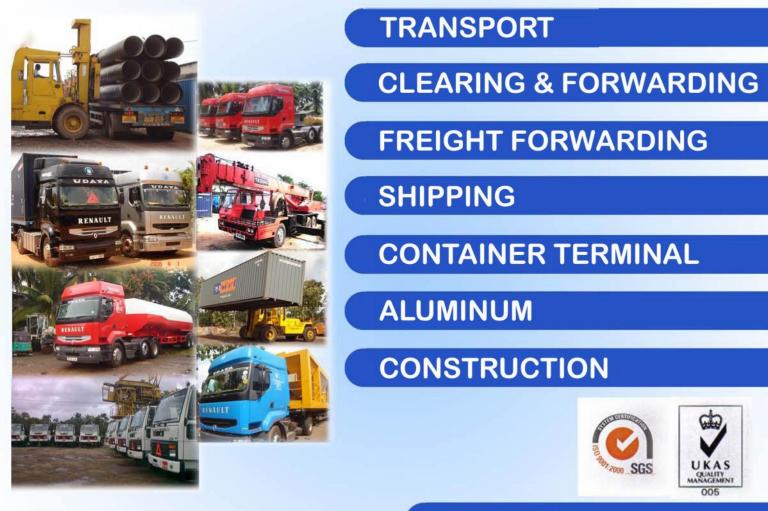

# **V.V. KARUNARATNE & COMPANY**

**CUSTOMS BROKING, FREIGHT FORWARDING & ROAD TRANSPORT ARE OUR FORTE** 

The Transport section contains the largest asset base of the Company. The fleet of vehicles of the Company is undoubtedly the largest in the Country. There are Prime Movers, 40'and 20' Trailers, Full bodied, Half bodied, Open and Flat-Bed lorries, Container Carriers, Fork Lifts, Tippers, Bowsers, Concrete Mixer Trucks and Construction Machinery The client network comprises of several multi-national organizations, major public and private sector companies, medium and small scale industries and trading community across the country.

#### WORKFORCE

The Company's fleet comprises a variety of vehicles such as Prime Movers, Trailers of different capacities, lorries with Full Body, Half Body and Flat Bed and Low Bed lorries, Tippers, Bowsers, Forklifts, Tippers and Concrete Mixer Trucks numbering 130 in total.