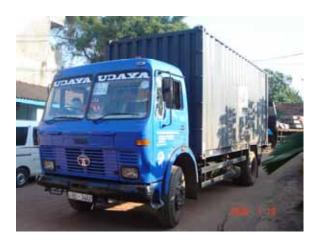

The Transport section contains the largest asset base of the Company. The fleet of vehicles of the Company is undoubtedly the largest in the Country. There are Prime Movers, 40'and 20' Trailers, Full bodied, Half bodied, Open and Flat-Bed lorries, Container Carriers, Fork Lifts, Tippers, Bowsers, Concrete Mixer Trucks and Construction Machinery The client network comprises of several multi-national organizations, major public and private sector companies, medium and small scale industries and trading community across the country.

#### WORKFORCE

The Company's fleet comprises a variety of vehicles such as Prime Movers, Trailers of different capacities, lorries with Full Body, Half Body and Flat Bed and Low Bed lorries, Tippers, Bowsers, Forklifts, Tippers and Concrete Mixer Trucks numbering 130 in total.