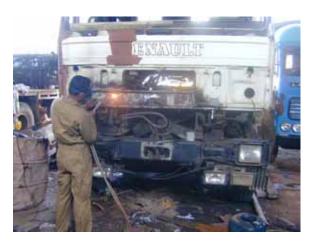

#### FLEET MAINTENANCE

We have a well-equipped auto workshop operating 24 hours-a-day manned by qualified and experienced auto technicians. All the vehicles in our fleet undergo a daily routine check before being released for operations. The entire fleet undergoes a thorough and systematic maintenance programme on a periodical basis at the workshop. An in-house developed software programme identifies the fuel efficiency and running efficiency of the individual vehicle of the fleet corrective action is taken in a very short period of time lapse.